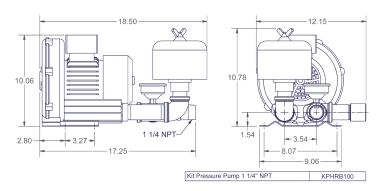

|       |               | 190V            | 380V | 230V            | 460V | (dB)            | 60 Hz                    | 50 Hz | 60 Hz                  | 50 Hz | 60 Hz             | 50 Hz | (lbs)  |
| ĺ | 3     | 0.67          | 2.6             | 1.5  | 2.4             | 1.5  | 64              | 64                       | 52    | 60                     | 48    | 49                | 46    | 22     |



# Republic Regenerative Blower HRB 100

#### Pressure vs. CFM



#### Vacuum vs. CFM



All Republic Regenerative Blowers are available in preassembled kits for either pressure or vacuum applications. These kits include an inlet filter and relief valve, and have been tested prior to shipment. Optional items for these kits include check valve and gauge.

### KPHRB100 - Pressure Kit Drawing



# KVHRB100- Vacuum Kit Drawing