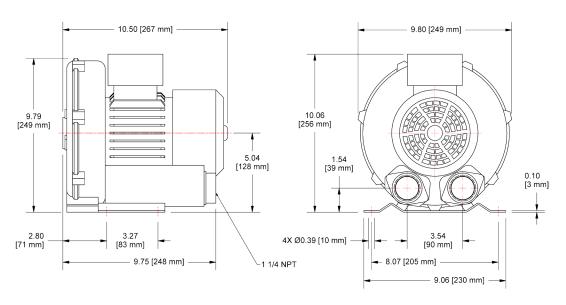

# Republic Regenerative Blower HRB 100

Blower Systems®

Republic offers a complete line of regenerative blowers for high vacuum or compressed air applications in both horizontal and vertical mounted postions. TEFC motors are CE certified. The impeller is directly connected to the motor shaft, providing powerful air force without undue friction. The bearings are outside the compression chamber, ensuring maximum operational reliability under high differential pressure. This low-maintenance, oil-free design provides continuous, dependable service to our customers.





# **Advantages**

- ▲ Low noise 64dB
- Continuous, low-maintenance operation
- ▲ Saves space and electricity
- ▲ Trouble-free installation
- ▲ Easy replacement of parts
- ▲ Outboard bearings yielding longer life
- ▲ Dual voltage 230/460

## **Product Options**

- ▲ 1-1/4" Relief Valve (recommended)
- Inlet Filter (recommended)
- ▲ Liquid filled gauge
- Check Valve
- Belt-driven bare shaft blowers are available
- ▲ Explosion proof motors available

(Class 2/Groups E,F,G/Division 1 Certified)

|   | Phase | Motor<br>(HP) | Current @ 50 Hz |      | Current @ 60 Hz |      | Sounds<br>Level | Rated Pressure (in. H2O) |       | Rated Vacuum (in. H2O) |       | Air Flow<br>(cfm) |       | Weight |
|---|-------|---------------|-----------------|------|-----------------|------|-----------------|-