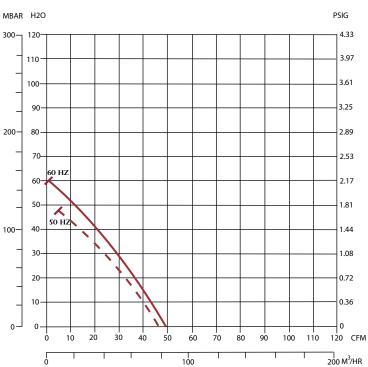

#### Pressure vs. CFM

#### Vacuum vs. CFM

All Republic Regenerative Blowers are available in preassembled kits for either pressure or vacuum applications. These kits include an inlet filter and relief valve, and have been tested prior to shipment. Optional items for these kits include check valve and gauge.