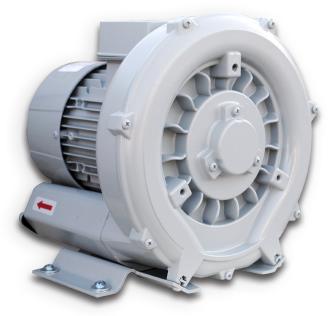

# Republic Regenerative Blower HRB 100

Blower Systems®

Republic offers a complete line of regenerative blowers for high vacuum or compressed air applications in both horizontal and vertical mounted postions. TEFC motors are CE certified. The impeller is directly connected to the motor shaft, providing powerful air force without undue friction. The bearings are outside the compression chamber, ensuring maximum operational reliability under high differential pressure. This low-maintenance, oil-free design provides continuous, dependable service to our customers.

# Republic Regenerative Blower HRB 100