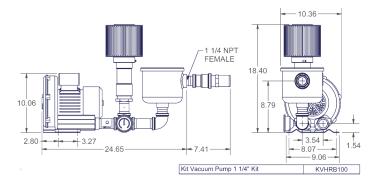

| 380V | 230V            | 460V | (dB)            | 60 Hz                    | 50 Hz | 60 Hz                  | 50 Hz | 60 Hz             | 50 Hz | (lbs)  |
| ĺ | 3     | 0.67          | 2.6             | 1.5  | 2.4             | 1.5  | 64              | 64                       | 52    | 60                     | 48    | 49                | 46    | 22     |



# Republic Regenerative Blower HRB 100

#### Pressure vs. CFM



#### Vacuum vs. CFM



All Republic Regenerative Blowers are available in preassembled kits for either pressure or vacuum applications. These kits include an inlet filter and relief valve, and have been tested prior to shipment. Optional items for these kits include check valve and gauge.

### KPHRB100 - Pressure Kit Drawing



# KVHRB100- Vacuum Kit Drawing