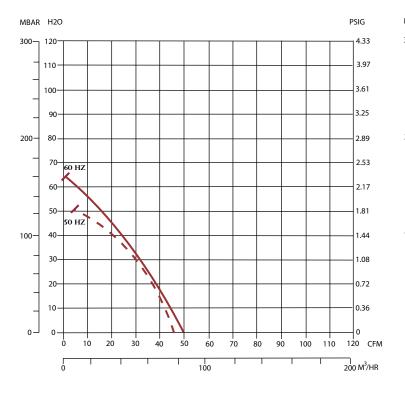

#### Pressure vs. CFM

#### Vacuum vs. CFM

All Republic Regenerative Blowers are available in preassembled kits for either pressure or vacuum applications. These kits include an inlet filter and relief valve, and have been tested prior to shipment. Optional items for these kits include check valve and gauge.